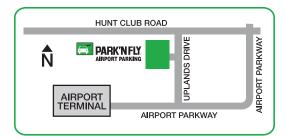

## 3600 Uplands Drive

SOUTH: Follow Hwy 31 North and exit left at Hunt Club Road. Turn left onto Uplands Drive.

Follow Hwy 17 West to Hwy 417 East. Follow Hwy 417 EAST: and exit at Walkley Road West. Turn left at Russell Road South, (Russell becomes Hawthorne). Turn right onto Hunt Club Road and turn left onto Uplands Drive.

Follow Hwy 417 East to Hwy 416 South. Follow Hwy 416 WEST: South and exit left at Hunt Club Road East. Continue on Hunt Club Road and turn right onto Uplands Drive.

NORTH: Follow Bronson Avenue to the Airport Parkway. Exit Hunt Club Road West. Turn left onto Uplands Drive.