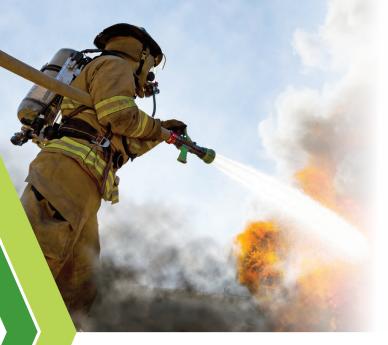

## Donate today and we'll double it.

Park'N Fly Canada will match all customer's donations\* to the Canadian Red Cross to support those affected by the Alberta fires.

Donate here: www.redcross.ca/parknfly

Your donation can provide relief for those affected in the form of emergency food, clothing, shelter, personal services, and other necessities to help assist with recovery and resiliency.

Park'N Fly is supporting the efforts of the Red Cross to help people displaced by the fires in Alberta. We know from our experience that helping communities recover from the effects of wildfires is not easy, but with your support, we can help those affected by this disaster.